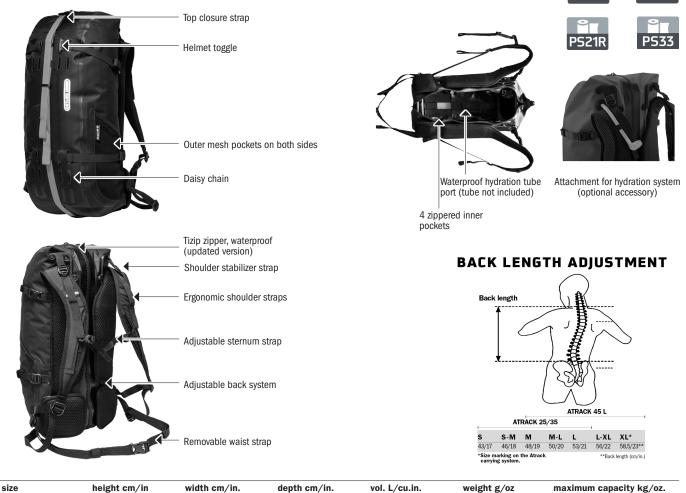

## SPECIFICATIONS:

25 L

- + Waterproof outdoor backpack and travel duffle with removable waist strap
- + Atrack BP is designed for bikepacking trips: reduced waist pads, slender shape, helmet toggle
- + Tear and abrasion resistant nylon fabric
- + Quick and easy access through large opening allowing easy packing
- + Waterproof Tizip zipper (updated version) positioned along the back prevents unauthorized access
- + Waterproof hydration tube port
- + Stepless adjustment of back system (S-L)
- + Ergonomic shoulder straps
- + Shoulder straps and carrying system remain clean and dry while packing
- + Two outer mesh pockets
- + Daisy chain on front for fixing compression straps or further gear
- + 4 zippered inner pockets for easy organisation

Contents: Backpack with removable waist strap and sealed port for hydration system

Optional accessories: Atrack Hydration-System, Attachment Kit for Helmets, Attachment Kit for Gear

Note: In order to meet standard IP67 (6=dustproof, 7=protected against penetration of water coming during temporary immersion; depth 1 m/39 in./lower edge of product; duration 30 minutes) the zipper must be completely closed.