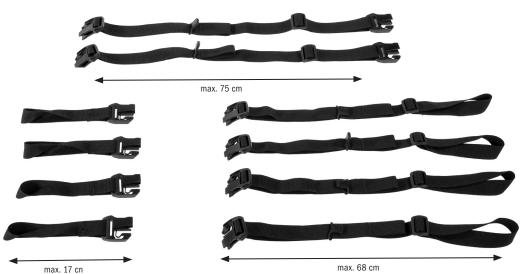

## CARGO STRAPS

Fastening straps for duffle bags and bigger items

Detailled view of buckles

## **SPECIFICATIONS:**

- + Straps for attaching duffle bags and bigger items to cargo bikes with platform or cargo carrier
- + Fast and variable length adjustment
- + Use also without bags to secure larger objects up to a belt size of 220 cm/86.6 in.
- + Maximum pack size (H+W)  $x2 + L \le 220 \text{ cm}/86.6 \text{ in.}$  e.g.  $\longrightarrow$  40 x 40 x 60 cm / 15.8 x 15.8 x 23.6 in.
- + Load up to max. 30 kg possible
- + Special plugs (male/female) are always comptaible with each other
- + Easy to attach to any bag with at least four 25mm/0.98 in.

Contents: 4x short straps (for your bag), 4x long, adjustable straps for the bike, 2x adjustable extension straps for large items

Attention: Not suitable for mounting on motorcycles!