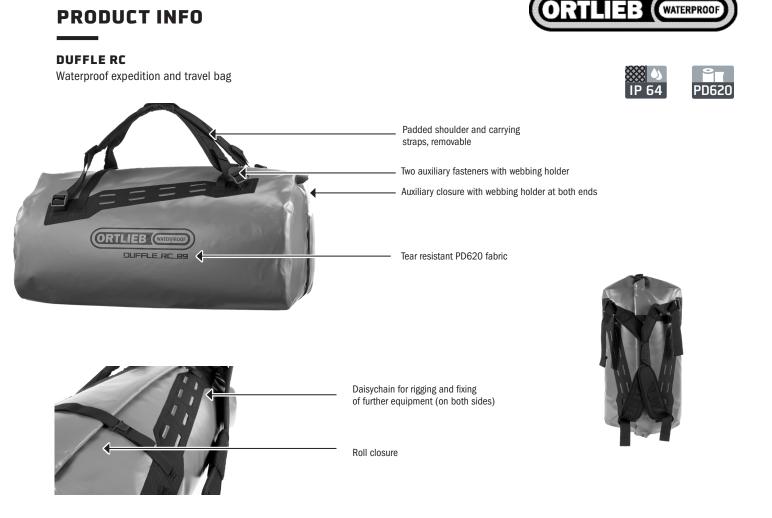

Contents: Bag comes with shoulder straps

Separately available accessories: Cargo Straps for attachment to cargo bikes

Note: To achieve the IP64 degree of protection (6=dust-tight, 7=splash-proof from all directions) the shutter must be

must be rolled up 3-4 times.

Caution: If the product is completely submerged, water may penetrate through the closure.