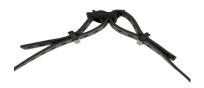

## **O-STRAP**

Perforated strap for attaching packages to the luggage carrier

Fixing the ends with a double pin buckle

Close-up

Available in 4 lengths:

| 20/380 mm |   |
|-----------|---|
| 20/570 mm | _ |
| 20/760 mm | _ |
| 20/950 mm | _ |
|           |   |

## **SPECIFICATIONS:**

- + Flexible O-strap for universal outdoor use
- + Made from hard-wearing TPU
- + Includes double pin buckle to secure the strap ends
- + Strap fixings for protruding ends
- + Available in 4 lenghts
- $+ \ Can \ be \ extended \ with \ the \ O-Strap \ spare \ parts \ set \ (available \ separately) \ for \ mounting \ on \ 10mm \ luggage \ carrier \ tubes$