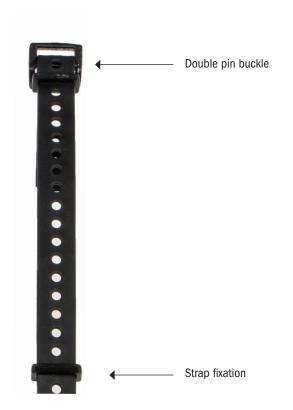

## **O-STRAP**

Perforated strap for attaching packages to the luggage carrier

Fixing the ends with a double pin buckle

Close-up

Available in 4 lengths:

| 20/380 mm |   |
|-----------|---|
| 20/570 mm | _ |
| 20/760 mm | _ |
| 20/950 mm | _ |
|           |   |

## **SPECIFICATIONS:**

- + Flexible O-strap for universal outdoor use
- + Made from hard-wearing TPU
- + Includes double pin buckle to secure the strap ends
- + Strap fixings for protruding ends
- + Available in 4 lenghts
- $+ \ Can \ be \ extended \ with \ the \ O-Strap \ spare \ parts \ set \ (available \ separately) \ for \ mounting \ on \ 10mm \ luggage \ carrier \ tubes$

Contents: Perforated TPU strap with double pin buckle and strap fixation