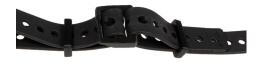

## **O-STRAP**

Perforated strap for attaching packages to the luggage carrier

Fixing the ends with a double pin buckle

Close-up

Available in 4 lengths:

| 20/380 mm |   |
|-----------|---|
| 20/570 mm | _ |
| 20/760 mm | _ |
| 20/950 mm | _ |
|           |   |

## **SPECIFICATIONS:**

- + Flexible O-strap for universal outdoor use
- + Made from hard-wearing TPU
- + Includes double pin buckle to secure the strap ends
- + Strap fixings for protruding ends
- + Available in 4 lenghts
- $+ \ Can \ be \ extended \ with \ the \ O-Strap \ spare \ parts \ set \ (available \ separately) \ for \ mounting \ on \ 10mm \ luggage \ carrier \ tubes$

Contents: Perforated TPU strap with double pin buckle and strap fixation