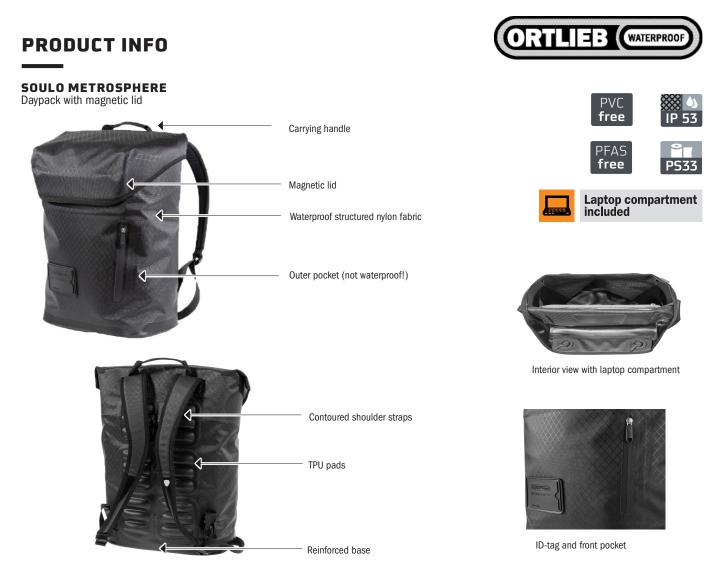

## **SPECIFICATIONS:**

- + Daypack with magnetic lid closure with large opening and quick access
- + Textured lightweight PU fabric
- + Main compartment can be secured against unauthorized opening
- + Ergonomic shoulder straps and welded TPU back padding with ventilation channels
- + Outer pocket (not waterproof)
- + Organizer with inside pockets
- + Padded compartment for notebook/tablet
- + Carrying handle
- + Logo patch outside for address card

## Contents: Daypack Soulo Metrosphere 25L

Note: In order to meet standard IP53 (5=protected against dust, 3=protected against spray watermax. 60° to the vertical) the closure must be completely closed.