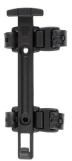

## **TOPTUBE-BAG**

Waterproof top tube bag with magnetic lid closure

Lid closure with cable outlet

Magnetic points

Durable nylon fabric

Tube-Lock system with perforated straps

Tube-Lock system with Perforated tapes

## **SPECIFICATIONS:**

- + Compact, waterproof top tube bag with magnetic lid closure for quick access
- + Tube-Lock system for quick removal and mounting of the bag on the top tube
- + Silicone cell phone holder suitable for different cell phone sizes
- + Mounting with perforated straps or directly on the top tube possible
- + Bag lid has integrated cable outlet
- + Stiffened bag body with mesh inner pocket
- + Abrasion-resistant, PU-coated nylon fabric
- + Suitable for mounting on carbon frames