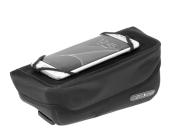

Top view with silicone Cell phone holder

Inside view

| height cm/in. | width cm/in. | depth cm/in. | vol. L/cu.in. | weight g/oz. | max. load kg/lbs. |
|---------------|--------------|--------------|---------------|--------------|-------------------|
| 12/4.7        | 23/9.1       | 8,5/3.3      | 1,5/92        | 250/8.8      | 1/2.2             |

## **SPECIFICATIONS:**

- + Compact, waterproof top tube bag with magnetic lid closure for quick access
- + Tube-Lock system for quick removal and mounting of the bag on the top tube
- + Silicone cell phone holder suitable for different cell phone sizes
- + Mounting with perforated straps or directly on the top tube possible
- + Bag lid has integrated cable outlet
- + Stiffened bag body with mesh inner pocket
- + Abrasion-resistant, PU-coated nylon fabric
- + Suitable for mounting on carbon frames