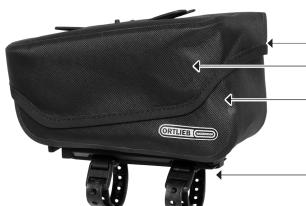

## **TOPTUBE-BAG**

Waterproof top tube bag with magnetic lid closure

Lid closure with cable outlet

Magnetic points

Durable nylon fabric

Tube-Lock system with perforated straps

Tube-Lock system with Perforated tapes

## **SPECIFICATIONS:**

- + Compact, waterproof top tube bag with magnetic lid closure for quick access
- + Tube-Lock system for quick removal and mounting of the bag on the top tube
- + Silicone cell phone holder suitable for different cell phone sizes
- + Mounting with perforated straps or directly on the top tube possible
- + Bag lid has integrated cable outlet
- + Stiffened bag body with mesh inner pocket
- + Abrasion-resistant, PU-coated nylon fabric
- + Suitable for mounting on carbon frames