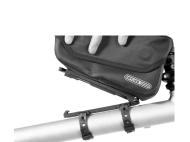

## **TOPTUBE-BAG**

Waterproof top tube bag with magnetic lid closure

Lid closure with cable outlet

Magnetic points

Durable nylon fabric

Tube-Lock system with perforated straps

Tube-Lock system with Perforated tapes

## **SPECIFICATIONS:**

- + Compact, waterproof top tube bag with magnetic lid closure for quick access
- + Tube-Lock system for quick removal and mounting of the bag on the top tube
- + Silicone cell phone holder suitable for different cell phone sizes
- + Mounting with perforated straps or directly on the top tube possible
- + Bag lid has integrated cable outlet
- + Stiffened bag body with mesh inner pocket
- + Abrasion-resistant, PU-coated nylon fabric
- + Suitable for mounting on carbon frames