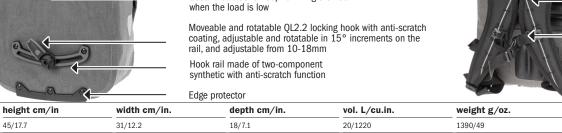

## Application as a bicycle bag

Loop for fixing the reversible front

Release handle for mounting and releasing the QL2.2 system

Self-closing QL2.2 hooks with anti-scratch coating, individually adjustable from 10-16mm, compatible with tube diameters of 8-16mm

## **SPECIFICATIONS:**

- + Waterproof backpack with roll closure and Quick-Lock2.2 mounting system
- + Use as bike bag or backpack
- + Quick, intuitive conversion between functions using a reversible pocket flap
- + Complete flap coverage of QL system or shoulder straps
- + Quick-Lock2.2 mounting system without inserts, individually adjustable to different tube diameters
- + The QL2.2 system offers tool free adjustment
- + Two hook fixing locations to adjust the bags roll closure based on the load size
- + Tear and abrasion resistant nylon fabric
- + Comfortable carrying system
- + Zippered outer pocket in the flap (not waterproof)
- + Side mesh outer pocket
- + Improved closure size and access when compared to previous Vario design
- + Inside pocket with laptop compartment (36 x 24,5 x 2,5 cm)
- + Carry handle
- + Sternum strap
- + 3M Scotchlite reflectors