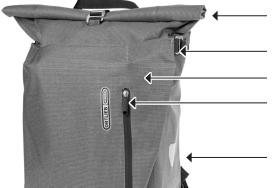

## **VARIO URBAN**

Waterproof backpack-pannier hybrid

PRODUCT INFO

Roll closure with metal hook

Hook for switching between backpack and bike bag

Reversible front pocket

Zippered outer pocket (not waterproof)

Reflectors (on both sides)

Infos on IP-symbols: https://www.ortlieb.com/en\_us/service/technical/ip-symbols