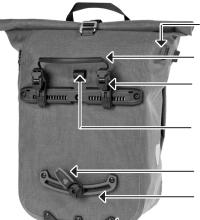

## Application as a bicycle bag

Loop for fixing the reversible front

Release handle for mounting and releasing the QL2.2 system

Self-closing QL2.2 hooks with anti-scratch coating, individually adjustable from 10-16mm, compatible with tube diameters of 8-16mm

Second additional loop for fixing the hook